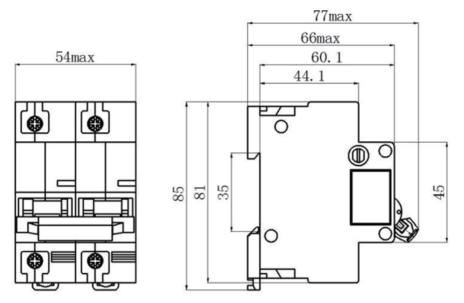

#### **Installation Dimensions**

#### Installation

Modular structure for TH35mm x 7.5 standard rails